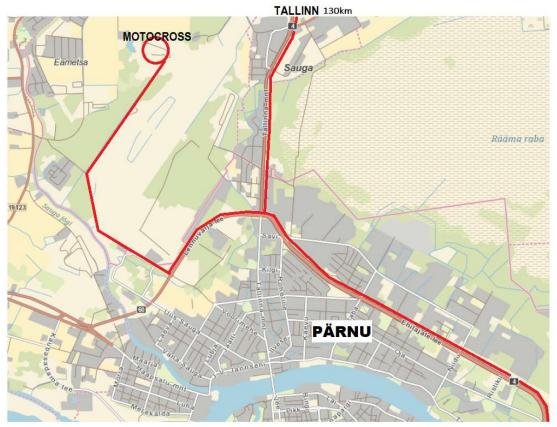

## **Attachmend:**

A map of the region, map of the venue and map of the circuit

RIGA 185km