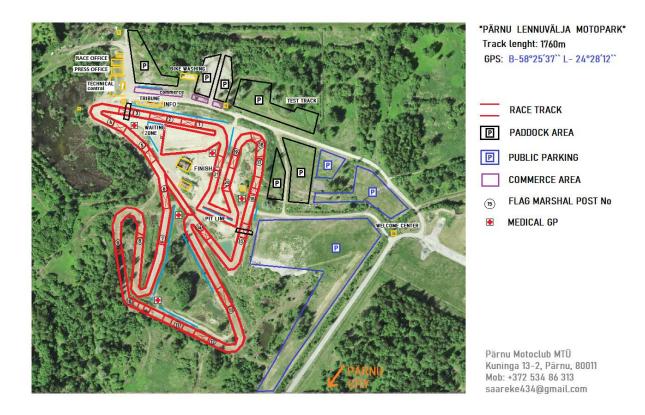

# 5. CIRCUIT

| Name                                                                                          | PÄRNU LENNUVÄLJA MOTOPARK             |  |
|-----------------------------------------------------------------------------------------------|---------------------------------------|--|
| Street                                                                                        | LENNUVÄLJA TEE                        |  |
| City                                                                                          | EAMETSA, TORI VALD, PÄRNUMAA, ESTONIA |  |
| GPS Coordinates                                                                               | N 58°25′37`` E 24°28′12``             |  |
| Length of the track                                                                           | 1760                                  |  |
| Minimum width                                                                                 | 6m                                    |  |
| A drawing of the circuit is attached to these regulations                                     |                                       |  |
| The race office must be equipped with a high speed internet connection over the whole meeting |                                       |  |

## **Attachmend:**

A map of the region, map of the venue and map of the circuit

RIGA 185km