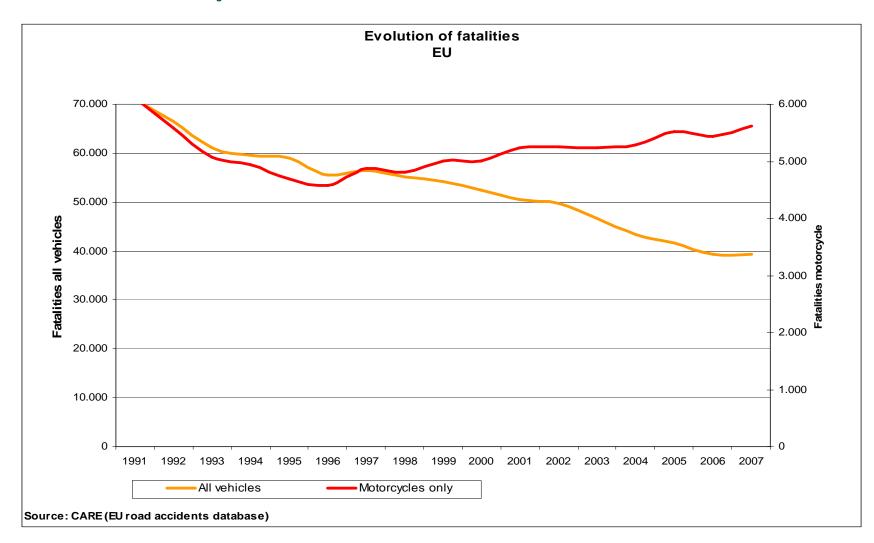

### THE CURRENT SITUATION:

• These users are the only sector that have seen how their fatalities have increased.