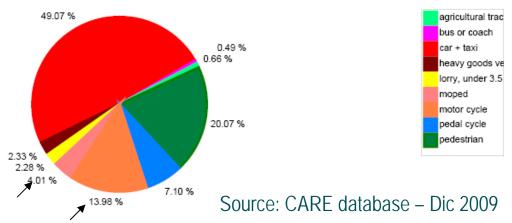

#### THE CURRENT SITUATION:

 Whereas POWERED-TWO-WHEELERS mean 5% of the vehicles in EU, motorcyclists mean 18% road fatalities.

### THE CURRENT SITUATION:

• These users are the only sector that have seen how their fatalities have increased.