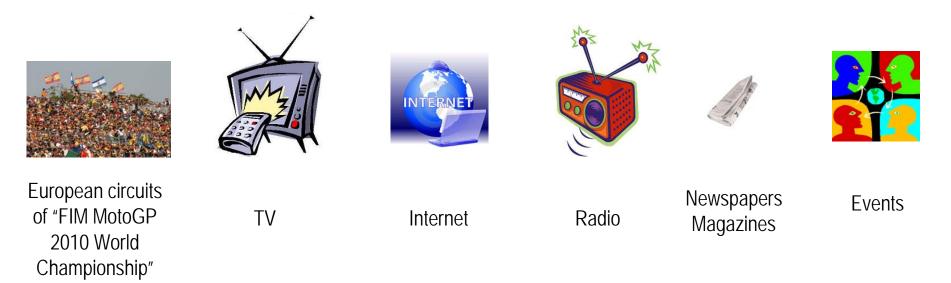

#### *Compile, participate, elaborate and disseminate:*

 Dissemination of the Best Practices to the highest number of people, using multimedia, innovative and pedagogic material:

#### Estimated audience: 5 million of motorcyclists