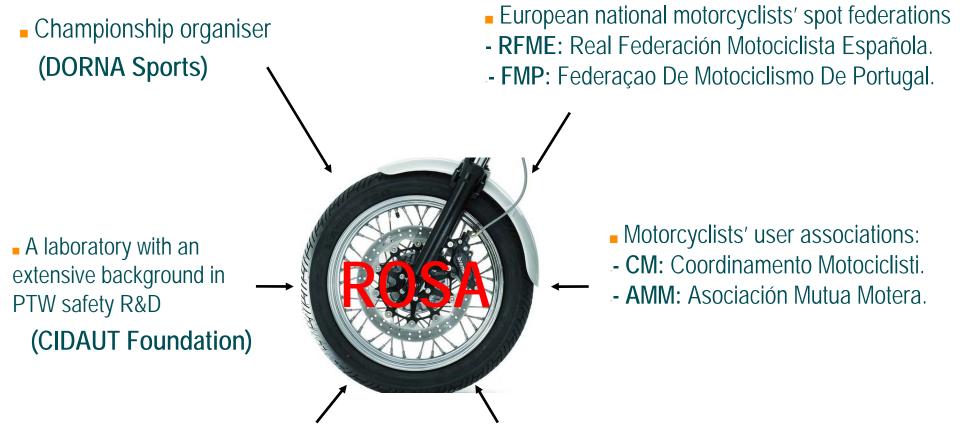

## WHY DOES 'ROSA' APPEAR?

#### MAIN OBJECTIVE:

 To elaborate and disseminate a handbook of the best practices in regards to Powered Two Wheeler (PTW) safety with the aim of improving road safety figures.