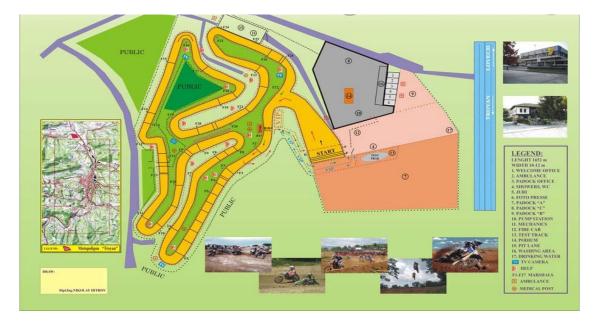

## **8. CIRCUIT CONTROL:**

Meeting point: At the starting grid. See attached Time Schedule.

## Attachmend:

A map of the region, including the venue of the circuit Time Scedule Drawing of the circuit