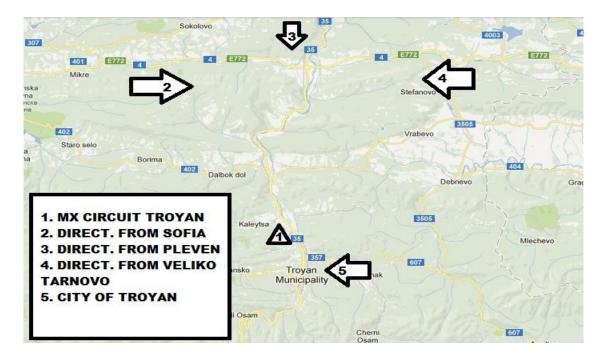

## Attachmend:

A map of the region, including the venue of the circuit Time Scedule Drawing of the circuit