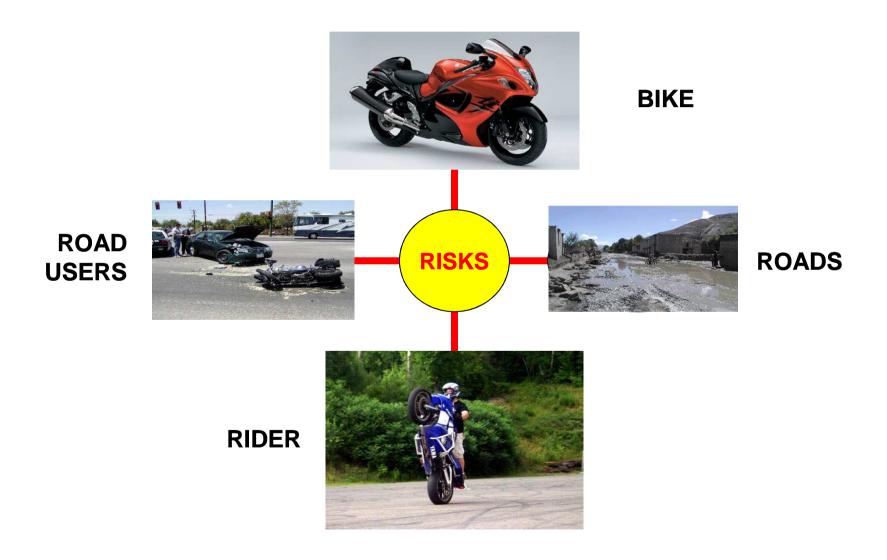

|                      | 10.72            |             | 13.09   |            | 29.63  |                      | 19.96  |
|      | Kamyon               |                  | Kamyonet    |         | Motosiklet |        | Diğer <sup>(1)</sup> |        |
|      | Truck                |                  | Small truck |         | Motorcycle |        | Other <sup>(1)</sup> |        |
|      | А                    | В                | А           | В       | А          | В      | A                    | B(3)   |
| 2007 | 729,202              | 101,532          | 1,890,459   | 269,339 | 2,003,492  | 37,395 | 1,365,907            | 10,059 |
|      |                      | 13.92            |             | 14.25   |            | 1.87   |                      | 0.74   |



















### Risks

































#### With UEM for Road Fun

- EDUCATION and TRAINING
- RIGHT to RIDE
- INFRASTRUCTURE and RULES
- TOURING and CULTURE
- RALLY and DISCOVERY
- RETURN to COMMUNITY ACTIVITIES
- WELCOME DESK