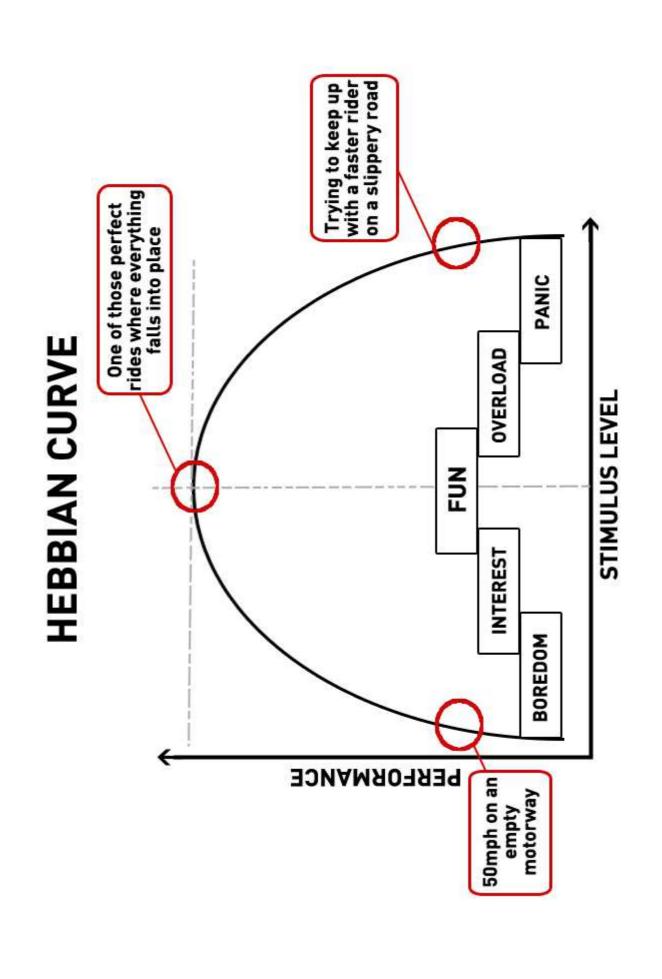

Diğer <sup>(1)</sup> |        |
|      | Truck                |                  | Small truck |         | Motorcycle |        | Other <sup>(1)</sup> |        |
|      | А                    | В                | А           | В       | А          | В      | A                    | B(3)   |
| 2007 | 729,202              | 101,532          | 1,890,459   | 269,339 | 2,003,492  | 37,395 | 1,365,907            | 10,059 |
|      |                      | 13.92            |             | 14.25   |            | 1.87   |                      | 0.74   |



















### Risks

































#### With UEM for Road Fun

- EDUCATION and TRAINING
- RIGHT to RIDE
- INFRASTRUCTURE and RULES
- TOURING and CULTURE
- RALLY and DISCOVERY
- RETURN to COMMUNITY ACTIVITIES
- WELCOME DESK