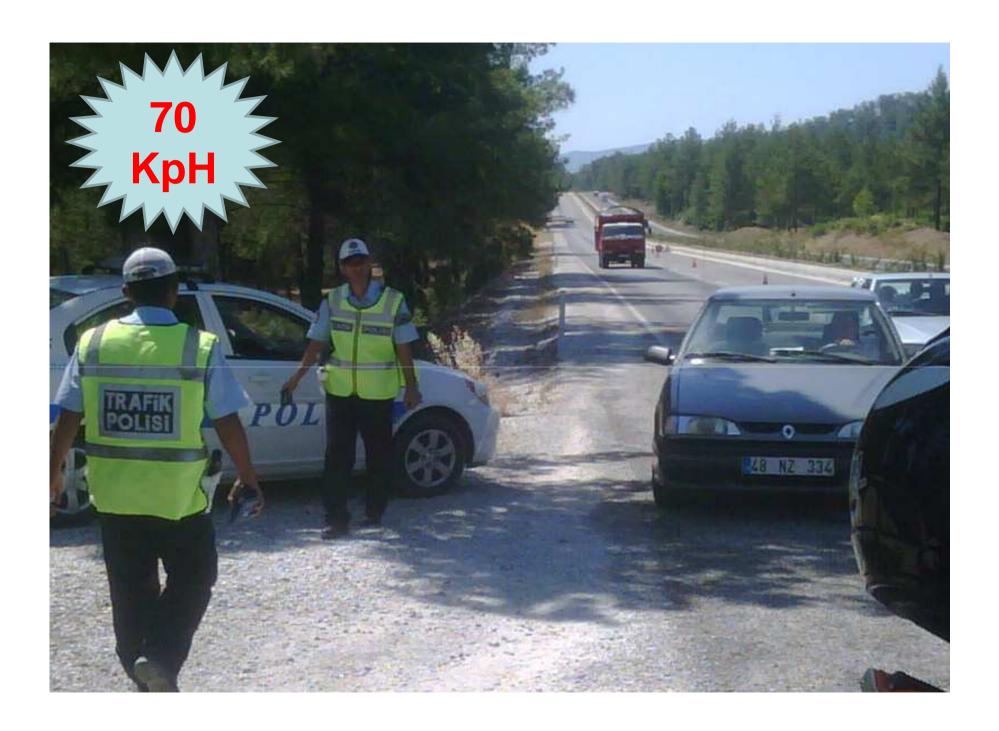

## International Transport Forum data 2007

- Turkey is still in TOP 10 BEST positions
- Road Death per Millions of Population (
  - 10 after Japan, Iceland, Netherlands, Norway, UK Switzerland, Mexico, Sweden and Germany.
- You have more chances to survive on a motorcycle then on any other kind of vehicle